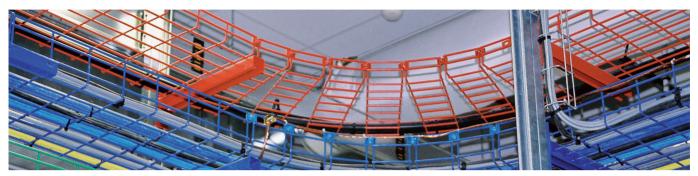

## The most commonly used types of support system

#### STRUT SUPPORT SYSTEM

- For all heavy-duty support applications.
- Flexible: 50% time saving for assembly: adaptable to any factory configuration.

- Universal: suitable for all load types and products.
- Recyclable: chromium-free.