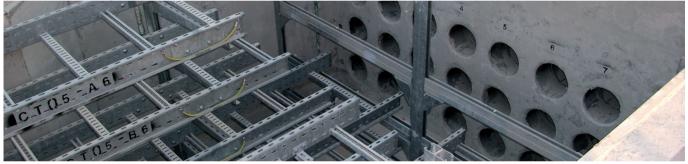

## The most commonly used types of support system

#### STRUT SUPPORT SYSTEM

- For all heavy-duty support applications.
- Flexible: 50% time saving for assembly: adaptable to any factory configuration.

- Universal: suitable for all load types and products.
- Recyclable: chromium-free.