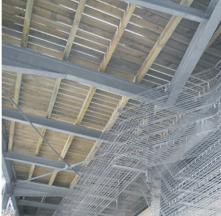

## The most commonly used types of support system

#### STRUT SUPPORT SYSTEM

- For all heavy-duty support applications.
- Flexible: 50% time saving for assembly: adaptable to any factory configuration.

- Universal: suitable for all load types and products.
- Recyclable: chromium-free.