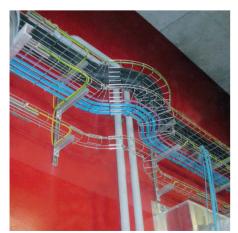

## The most commonly used types of support system

#### STRUT SUPPORT SYSTEM

- For all heavy-duty support applications.
- Flexible: 50% time saving for assembly: adaptable to any factory configuration.

- Universal: suitable for all load types and products.
- Recyclable: chromium-free.